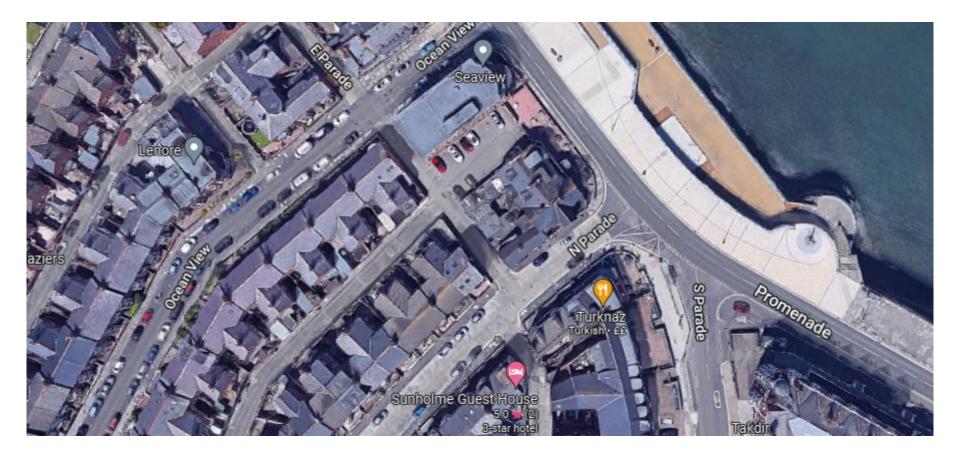

### 21/00174/FUL

- Location: 1 2 East Parade, Whitley Bay
- <u>Proposal:</u> Demolition of existing building and erection of residential development comprising 21 apartments, with associated vehicular access, landscaping and other associated works
- <u>Applicant:</u> North Eastern Holdings Ltd
- <u>Ward:</u> Whitley Bay