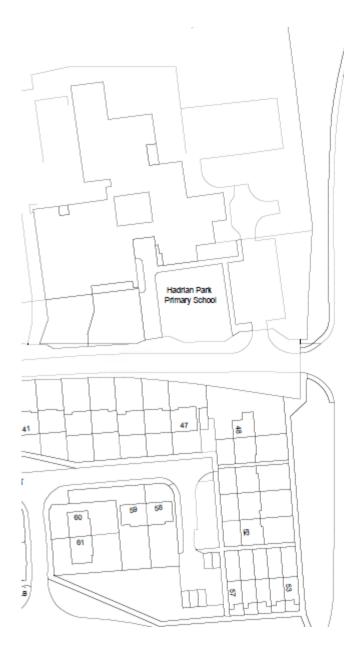

### 23/00925/FUL

- Location: G33-G48 Garage Adjacent To 71-73 Bellshill Close, Wallsend
- <u>Proposal:</u> Variation of condition 1 of planning approval 22/01672/FUL in order to show increase in height of walls, eaves and ridge height of the approved bungalows following receipt of detailed site levels. Substitution of Approved drawing number 22014-HUSK-DR-ST-01-A-0302-P01 with 22014-HUSK-DR-ST-01-A-0302-P02 (Revised Description 25.07.23)
- <u>Applicant:</u> North Tyneside Council
- <u>Ward:</u> Battle Hill