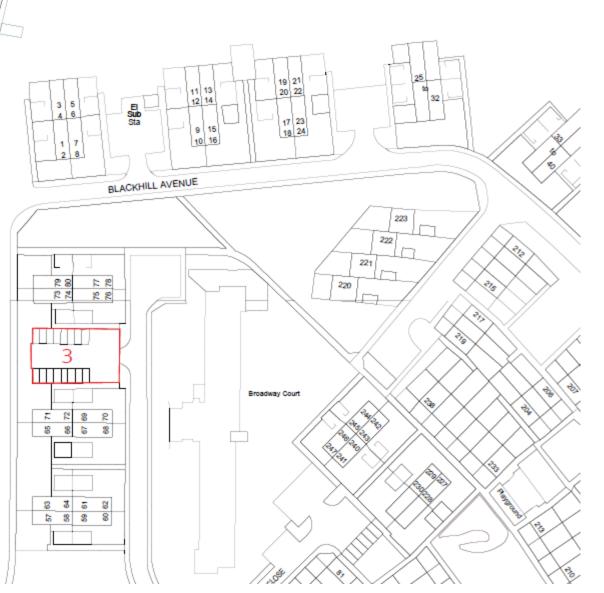

### 23/00925/FUL

- Location: G33-G48 Garage Adjacent To 71-73 Bellshill Close, Wallsend
- <u>Proposal:</u> Variation of condition 1 of planning approval 22/01672/FUL in order to show increase in height of walls, eaves and ridge height of the approved bungalows following receipt of detailed site levels. Substitution of Approved drawing number 22014-HUSK-DR-ST-01-A-0302-P01 with 22014-HUSK-DR-ST-01-A-0302-P02 (Revised Description 25.07.23)
- <u>Applicant:</u> North Tyneside Council
- <u>Ward:</u> Battle Hill