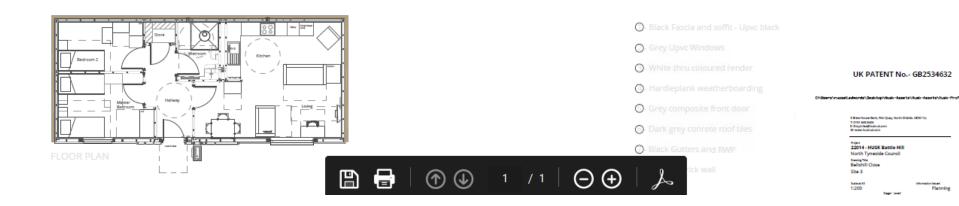

### **Proposed Plans**

FRONT ELEVATION

- ①- Black Fascia and soffit Upvc black
- ②- Grey Upvc Windows
- ③- White thru coloured render
- 4- Hardieplank weatherboarding
- ⑤- Grey composite front door
- 6- Dark grey conrete roof tiles
- 7- Black Gutters and RWP
- ⑧- Existing brick wall

#### UK PATENT No.- GB2534

Nater 2004 - HUSK Battle Hill North Tyseldie Council Inanytin Bellchill Close Sbe 3 Second desault