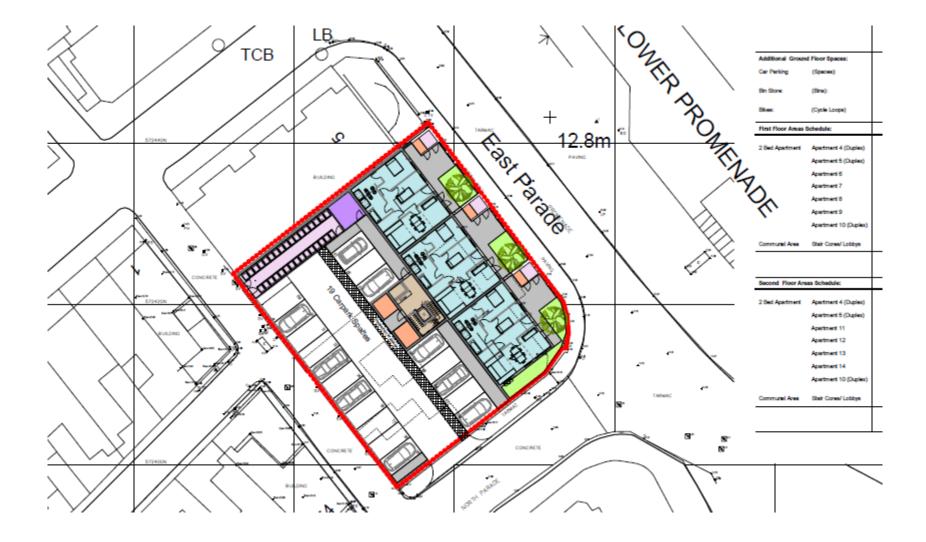

### 21/00174/FUL

- Location: 1 2 East Parade, Whitley Bay
- <u>Proposal:</u> Demolition of existing building and erection of residential development comprising 21 apartments, with associated vehicular access, landscaping and other associated works
- <u>Applicant:</u> North Eastern Holdings Ltd
- <u>Ward:</u> Whitley Bay