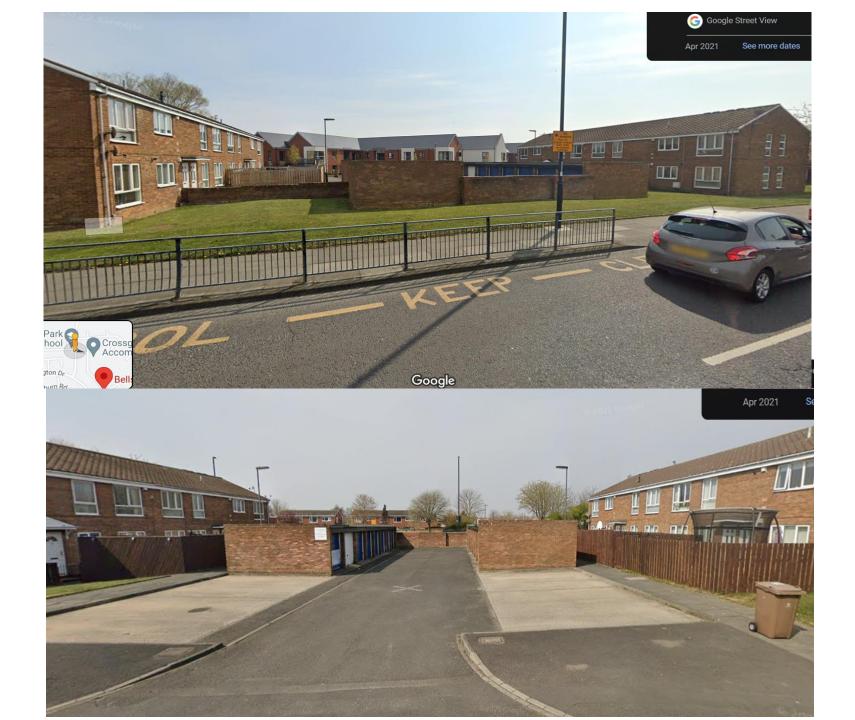

### 23/00925/FUL

- Location: G33-G48 Garage Adjacent To 71-73 Bellshill Close, Wallsend
- <u>Proposal:</u> Variation of condition 1 of planning approval 22/01672/FUL in order to show increase in height of walls, eaves and ridge height of the approved bungalows following receipt of detailed site levels. Substitution of Approved drawing number 22014-HUSK-DR-ST-01-A-0302-P01 with 22014-HUSK-DR-ST-01-A-0302-P02 (Revised Description 25.07.23)
- <u>Applicant:</u> North Tyneside Council
- <u>Ward:</u> Battle Hill