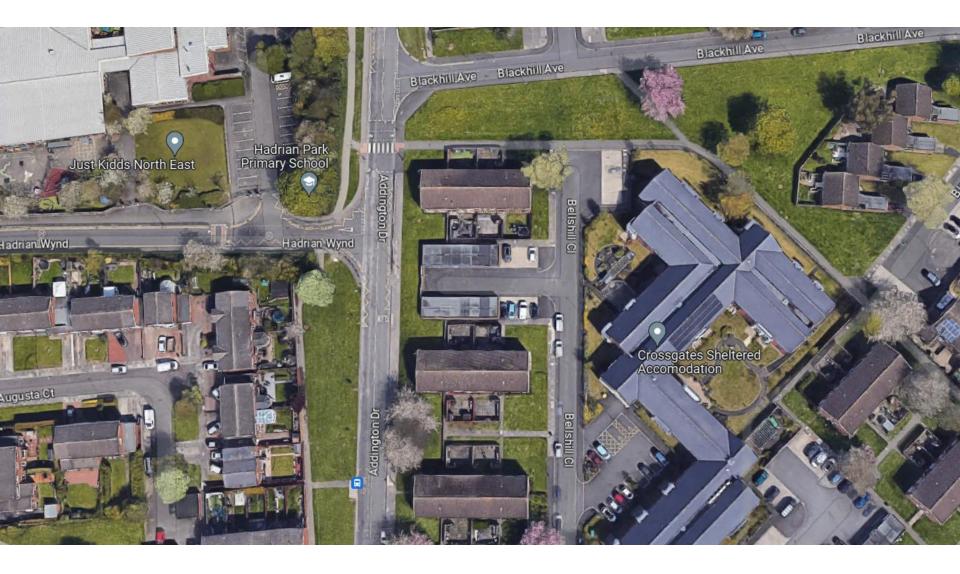

### 23/00925/FUL

- Location: G33-G48 Garage Adjacent To 71-73 Bellshill Close, Wallsend
- <u>Proposal:</u> Variation of condition 1 of planning approval 22/01672/FUL in order to show increase in height of walls, eaves and ridge height of the approved bungalows following receipt of detailed site levels. Substitution of Approved drawing number 22014-HUSK-DR-ST-01-A-0302-P01 with 22014-HUSK-DR-ST-01-A-0302-P02 (Revised Description 25.07.23)
- <u>Applicant:</u> North Tyneside Council
- <u>Ward:</u> Battle Hill