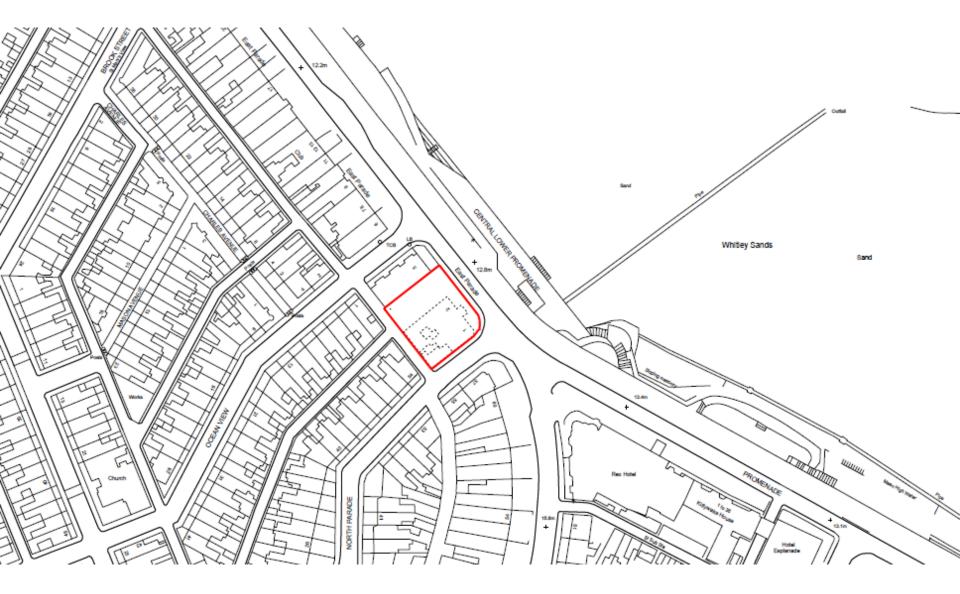

### 21/00174/FUL

- Location: 1 2 East Parade, Whitley Bay
- <u>Proposal:</u> Demolition of existing building and erection of residential development comprising 21 apartments, with associated vehicular access, landscaping and other associated works
- <u>Applicant:</u> North Eastern Holdings Ltd
- <u>Ward:</u> Whitley Bay