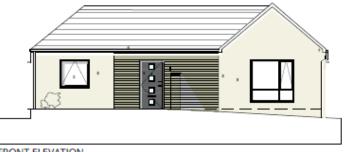

### **Proposed Plans**

FRONT ELEVATION

- ①- Black Fascia and soffit Upvc black
- ②- Grey Upvc Windows
- ③- White thru coloured render
- 4- Hardieplank weatherboarding
- ⑤- Grey composite front door
- 6- Dark grey conrete roof tiles
- 7- Black Gutters and RWP
- ⑧- Existing brick wall