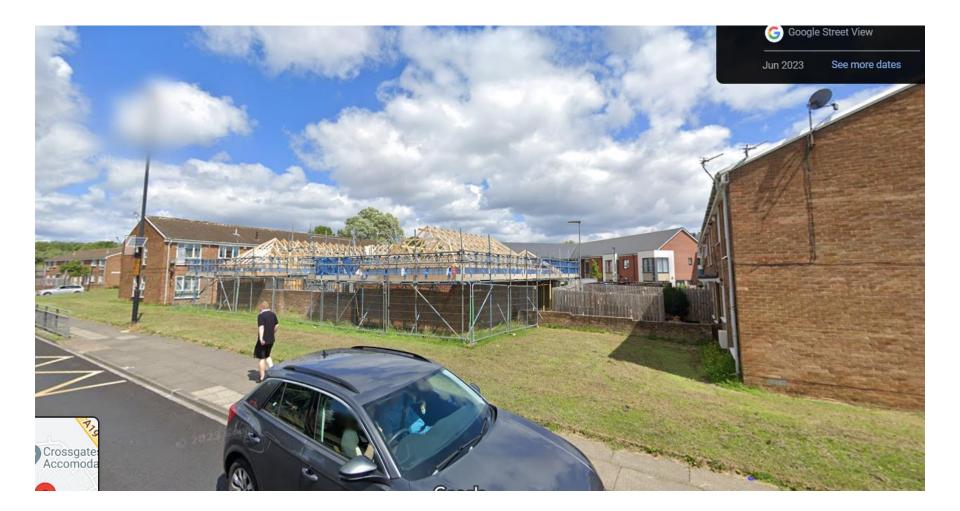

### 23/00925/FUL

- Location: G33-G48 Garage Adjacent To 71-73 Bellshill Close, Wallsend
- <u>Proposal:</u> Variation of condition 1 of planning approval 22/01672/FUL in order to show increase in height of walls, eaves and ridge height of the approved bungalows following receipt of detailed site levels. Substitution of Approved drawing number 22014-HUSK-DR-ST-01-A-0302-P01 with 22014-HUSK-DR-ST-01-A-0302-P02 (Revised Description 25.07.23)
- <u>Applicant:</u> North Tyneside Council
- <u>Ward:</u> Battle Hill