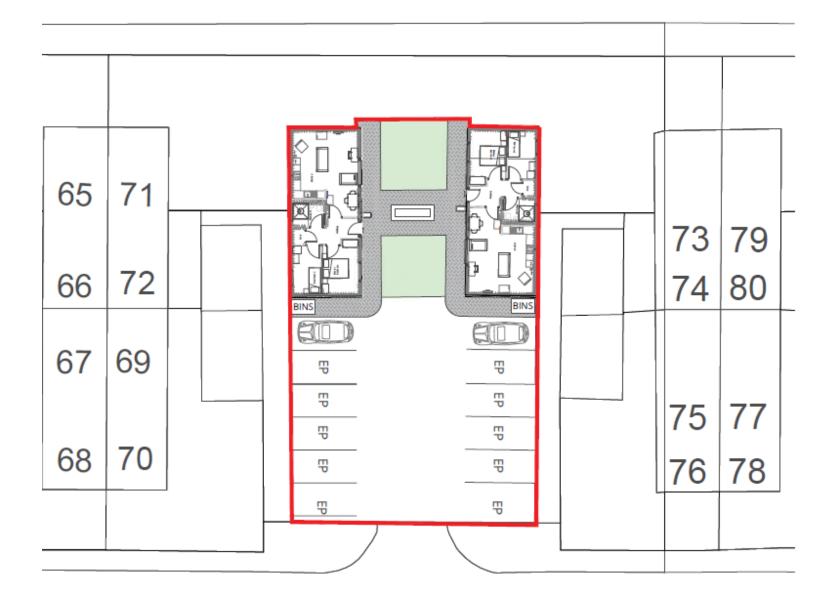

### 23/00925/FUL

- Location: G33-G48 Garage Adjacent To 71-73 Bellshill Close, Wallsend
- <u>Proposal:</u> Variation of condition 1 of planning approval 22/01672/FUL in order to show increase in height of walls, eaves and ridge height of the approved bungalows following receipt of detailed site levels. Substitution of Approved drawing number 22014-HUSK-DR-ST-01-A-0302-P01 with 22014-HUSK-DR-ST-01-A-0302-P02 (Revised Description 25.07.23)
- <u>Applicant:</u> North Tyneside Council
- <u>Ward:</u> Battle Hill