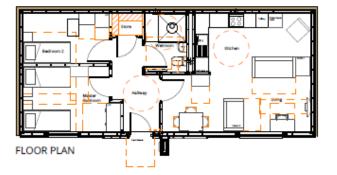

### 23/00925/FUL

- Location: G33-G48 Garage Adjacent To 71-73 Bellshill Close, Wallsend
- <u>Proposal:</u> Variation of condition 1 of planning approval 22/01672/FUL in order to show increase in height of walls, eaves and ridge height of the approved bungalows following receipt of detailed site levels. Substitution of Approved drawing number 22014-HUSK-DR-ST-01-A-0302-P01 with 22014-HUSK-DR-ST-01-A-0302-P02 (Revised Description 25.07.23)
- <u>Applicant:</u> North Tyneside Council
- <u>Ward:</u> Battle Hill

### **Proposed Plans**

FRONT ELEVATION

- ①- Black Fascia and soffit Upvc black
- ②- Grey Upvc Windows
- ③- White thru coloured render
- 4- Hardieplank weatherboarding
- ⑤- Grey composite front door
- 6- Dark grey conrete roof tiles
- 7- Black Gutters and RWP
- ⑧- Existing brick wall